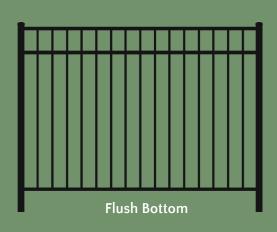

**PANEL SPECS:** 

Heights - 4' or 5'

Widths - 6'

Spacing between pickets - 313/6"

- · Made in the U.S.A.
- · Crafted to handle extreme coastal elements
- · Won't rust, rot, crack or peel
- · Low maintenance, never needs painting!
- · Standard panel heights of 4' or 5' high
- · Standard panel width of 6'
- · Custom heights & widths available
- · Available in residential or commercial grades
- · Matching gates available in all styles in straight top or arched
- · Custom racks available
- · Creative designs & accessories available