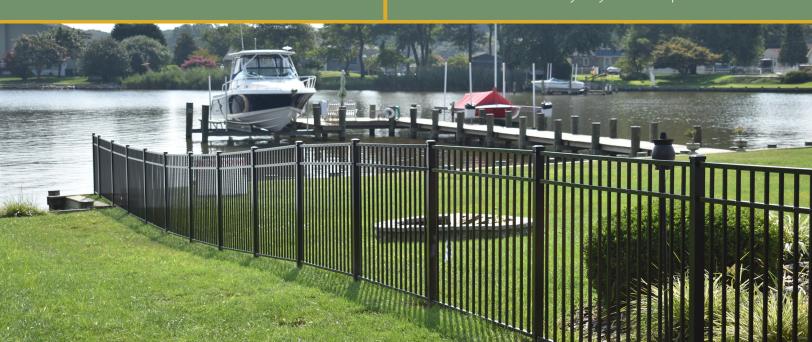

**PANEL SPECS:** 

Heights - 4' or 5'

Widths - 6'

Spacing between pickets - 313/6"

- · Made in the U.S.A.
- · Crafted to handle extreme coastal elements
- · Won't rust, rot, crack or peel
- · Low maintenance, never needs painting!
- · Standard panel heights of 4' or 5' high
- · Standard panel width of 6'
- · Custom heights & widths available
- · Available in residential or commercial grades
- · Matching gates available in all styles in straight top or arched
- · Custom racks available
- · Creative designs & accessories available

## Standard Colors Available

Custom colors also available upon request

Black

Bronze

White

NOTE: Actual colors may vary. Color samples are Available



## More styles available to order:

Let us find a style that suits you!









## Gates & Hardware:

Single or double gates available!









Straight **Double Gates** 

More gate styles & hardware available upon request

## Accessories:

Available to add to panels or gates!







Flat

Solar Caps





Butterfly Scroll



Scrolls & Rings



Rings





YOUR AUTHORIZED DEALER:



FENCES • DECKS • PAINTING • REMODELING www.albaughandsons.com (301) 964-9379