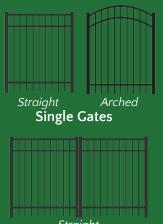

## Gates & Hardware:

Single or double gates available!

Straight **Double Gates** 

More gate styles & hardware available upon request