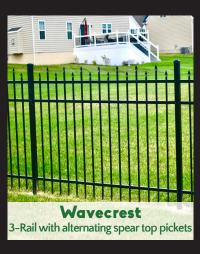

**PANEL SPECS:** 

Heights - 4' or 5'

Widths - 6'

Spacing between pickets - 313/6"

- · Made in the U.S.A.
- · Crafted to handle extreme coastal elements
- · Won't rust, rot, crack or peel
- · Low maintenance, never needs painting!
- · Standard panel heights of 4' or 5' high
- · Standard panel width of 6'
- · Custom heights & widths available
- · Available in residential or commercial grades
- · Matching gates available in all styles in straight top or arched
- · Custom racks available
- · Creative designs & accessories available

## Standard Colors Available

Custom colors also available upon request

Black

Bronze

White

NOTE: Actual colors may vary. Color samples are Available



## More styles available to order:

Let us find a style that suits you!









## Gates & Hardware:

Single or double gates available!









Straight **Double Gates** 

More gate styles & hardware available upon request

## Accessories:

Available to add to panels or gates!







Flat

Solar Caps





Butterfly Scroll



Scrolls & Rings



Rings





YOUR AUTHORIZED DEALER:



FENCES • DECKS • PAINTING • REMODELING www.albaughandsons.com (301) 964-9379