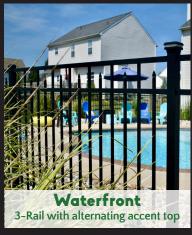

**PANEL SPECS:** 

Heights - 4' or 5'

Widths - 6'

Spacing between pickets - 313/6"

- · Made in the U.S.A.
- · Crafted to handle extreme coastal elements
- · Won't rust, rot, crack or peel
- · Low maintenance, never needs painting!
- · Standard panel heights of 4' or 5' high
- · Standard panel width of 6'
- · Custom heights & widths available
- · Available in residential or commercial grades
- · Matching gates available in all styles in straight top or arched
- · Custom racks available
- · Creative designs & accessories available

## Standard Colors Available

Custom colors also available upon request

Black

Bronze

White

NOTE: Actual colors may vary. Color samples are Available



## More styles available to order:

Let us find a style that suits you!









## Gates & Hardware:

Single or double gates available!









Straight **Double Gates** 

More gate styles & hardware available upon request

## Accessories:

Available to add to panels or gates!







Flat

Solar Caps





Butterfly Scroll



Scrolls & Rings



Rings





YOUR AUTHORIZED DEALER:



FENCES • DECKS • PAINTING • REMODELING www.albaughandsons.com (301) 964-9379