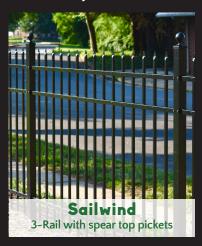

**PANEL SPECS:** 

Heights - 4' or 5'

Widths - 6'

Spacing between pickets - 313/6"

- · Made in the U.S.A.
- · Crafted to handle extreme coastal elements
- · Won't rust, rot, crack or peel
- · Low maintenance, never needs painting!
- · Standard panel heights of 4' or 5' high
- · Standard panel width of 6'
- · Custom heights & widths available
- · Available in residential or commercial grades
- · Matching gates available in all styles in straight top or arched
- · Custom racks available
- · Creative designs & accessories available

## Standard Colors Available

Custom colors also available upon request

Black

Bronze

White

NOTE: Actual colors may vary. Color samples are Available



## More styles available to order:

Let us find a style that suits you!









## Gates & Hardware:

Single or double gates available!









Straight **Double Gates** 

More gate styles & hardware available upon request

## Accessories:

Available to add to panels or gates!







Flat

Solar Caps





Butterfly Scroll



Scrolls & Rings



Rings





YOUR AUTHORIZED DEALER:



FENCES • DECKS • PAINTING • REMODELING www.albaughandsons.com (301) 964-9379