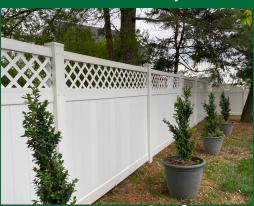

## **Privacy Vinyl Fence Styles**

**Catoctin:** Privacy Fence

Tacoma: Privacy w/ Standard Lattice

Tacoma PR: Privacy w/ Privacy Lattice

Gettysburg: Privacy w/ Square Lattice

Reinforced Bottom Rails for Privacy Fences