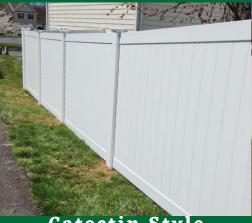

## **Privacy Vinyl Fence Styles**

**Catoctin:** Privacy Fence

Tacoma: Privacy w/ Standard Lattice

Tacoma PR: Privacy w/ Privacy Lattice

Gettysburg: Privacy w/ Square Lattice

Reinforced Bottom Rails for Privacy Fences

Rust, Rot and Peel Resistant

Proudly Made in the USA

**Low Maintenance Fencing** 

Styles Can Be Racked To Grade

4', 5' and 6' Heights Available

Available In:

Catoctin Style

Tacoma Style