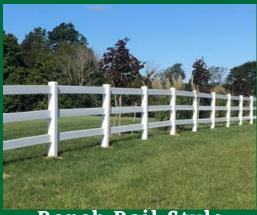

## **Picket Fence Styles**

**Monocacy:** Wide Spaced Picket

Potomac: Tall Narrow Spaced Picket

Ranch Rail: Paddock Style

Rust, Rot and Peel Resistant Proudly Made in the USA **Low Maintenance Fencing** Styles Can Be Racked to Grade 4' and 5' Heights Available

Available In:

Monocacy Style

Potomac Style

Ranch Rail Style

AUTHORIZED INSTALLER: