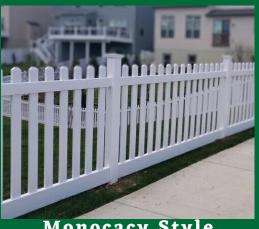

## **Picket Fence Styles**

**Monocacy:** Wide Spaced Picket

Potomac: Tall Narrow Spaced Picket

Ranch Rail: Paddock Style

Rust, Rot and Peel Resistant Proudly Made in the USA **Low Maintenance Fencing** Styles Can Be Racked to Grade 4' and 5' Heights Available

Available In:

Monocacy Style

Potomac Style

Ranch Rail Style

AUTHORIZED INSTALLER: