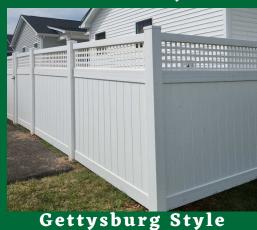

## **Privacy Vinyl Fence Styles**

**Catoctin:** Privacy Fence

Tacoma: Privacy w/ Standard Lattice

Tacoma PR: Privacy w/ Privacy Lattice

Gettysburg: Privacy w/ Square Lattice

Reinforced Bottom Rails for Privacy Fences