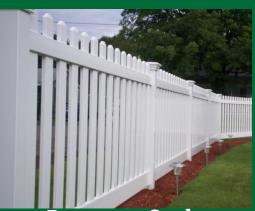

## **Picket Fence Styles**

**Monocacy:** Wide Spaced Picket

Potomac: Tall Narrow Spaced Picket

Ranch Rail: Paddock Style

Rust, Rot and Peel Resistant Proudly Made in the USA **Low Maintenance Fencing** Styles Can Be Racked to Grade 4' and 5' Heights Available

Available In:

Monocacy Style

Potomac Style

Ranch Rail Style

AUTHORIZED INSTALLER: