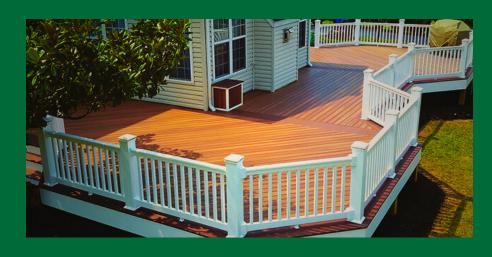

## Vinyl Railing Systems

## 424 T Railing



- Square Balusters
- o Black Round Aluminum Balusters (Available)
- o 6' and 8' Level Sections
- Stair Sections
- o 36" Tall Residential
- o Aluminum Reinforced Top and Bottom Rails



Easy-to-Install

**Durable Design** 

Proudly Made in the USA

Low Maintenance

Two Styles of Balusters Available

Vinyl Railing Engineered for Strength and Stability

Railing Systems Available In:



AUTHORIZED INSTALLER:







## Vinyl Railing Systems

## 806 R Railing



- Black Round Aluminum Balusters
- Square Balusters (Available)
- o 6' and 8' Level Sections
- Stair Sections
- o 36" Tall Residential
- o Aluminum Reinforced Top and Bottom Rails
- o Drink Rail Brackets Included



Easy-to-Install

**Durable Design** 

Proudly Made in the USA

Low Maintenance

Two Styles of Balusters Available

Vinyl