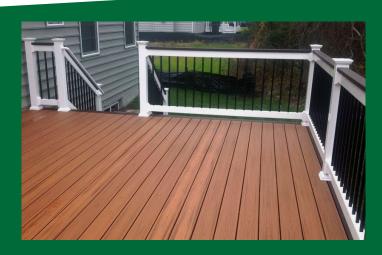

## Vinyl Railing Systems

## 424 T Railing



- Square Balusters
- o Black Round Aluminum Balusters (Available)
- o 6' and 8' Level Sections
- Stair Sections
- o 36" Tall Residential
- o Aluminum Reinforced Top and Bottom Rails



Easy-to-Install

**Durable Design** 

Proudly Made in the USA

Low Maintenance

Two Styles of Balusters Available

Vinyl Railing Engineered for Strength and Stability

Railing Systems Available In:



AUTHORIZED INSTALLER:







## Vinyl Railing Systems

## 806 R Railing



- Black Round Aluminum Balusters
- Square Balusters (Available)
- o 6' and 8' Level Sections
- Stair Sections
- o 36" Tall Residential
- o Aluminum Reinforced Top and Bottom Rails
- o Drink Rail Brackets Included



Easy-to-Install

**Durable Design** 

Proudly Made in the USA

Low Maintenance

Two Styles of Balusters Available

Vinyl Railing Engineered for Strength and Stability

Railing Systems Available In:



AUTHORIZED INSTALLER: