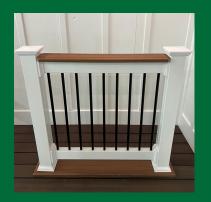

## 806 R Railing

- Black Round Aluminum Balusters
- Square Balusters (Available)
- o 6' and 8' Level Sections
- Stair Sections
- o 36" Tall Residential
- o Aluminum Reinforced Top and Bottom Rails
- o Drink Rail Brackets Included

Easy-to-Install

**Durable Design** 

Proudly Made in the USA

Low Maintenance

Two Styles of Balusters Available

Vinyl Railing Engineered for Strength and Stability

Railing Systems Available In:

AUTHORIZED INSTALLER: