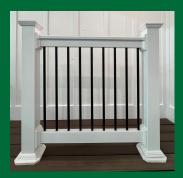

## 424 T Railing

- Square Balusters
- o Black Round Aluminum Balusters (Available)
- o 6' and 8' Level Sections
- Stair Sections
- o 36" Tall Residential
- o Aluminum Reinforced Top and Bottom Rails

Easy-to-Install

**Durable Design** 

Proudly Made in the USA

Low Maintenance

Two Styles of Balusters Available

Vinyl Railing Engineered for Strength and Stability

Railing Systems Available In:

AUTHORIZED INSTALLER: